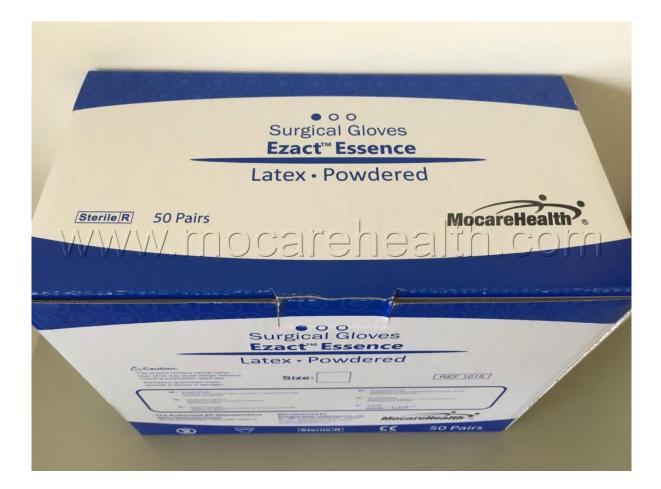

## **Ezact<sup>™</sup> Essence**

## **Product Specification Ref. 1018**

| Product<br>Description   | <i>Latex Surgical Gloves, pre-</i> embossed, sterile.                                                                                                                                        | <b>powdered,</b> sm | nooth | surfac      | e, strai | ght fin | gers, bead  | ed cuff, | size        |
|--------------------------|----------------------------------------------------------------------------------------------------------------------------------------------------------------------------------------------|---------------------|-------|-------------|----------|---------|-------------|----------|-------------|
| Size                     |                                                                                                                                                                                              | 5.5 6               | .0    | 6.5         | 7.0      | 7.5     | 8.0         | 8.5      | 9.0         |
| Palm Width               | mm                                                                                                                                                                                           | 70±6 76             | 5±6   | 83±6        | 89±6     | 95±6    | 102±6       | 108±6    | 114±6       |
| Overall<br>Length        | mm                                                                                                                                                                                           | 275 ± 10            | )     |             |          |         |             |          |             |
|                          | inch                                                                                                                                                                                         | 10.83 ± 0.4         |       |             |          |         |             |          |             |
| Single Wall<br>Thickness |                                                                                                                                                                                              | Finger              |       | Palm        |          |         | Cuff        |          |             |
|                          | mm                                                                                                                                                                                           | $0.21 \pm 0.03$     |       | 0.20 ± 0.02 |          | 2       | 0.17 ± 0.01 |          |             |
|                          | mil                                                                                                                                                                                          | 8.27 ± 1.18         |       | 7.87 ± 0.79 |          | 9       | 6.69 ± 0.39 |          |             |
|                          | Туре                                                                                                                                                                                         | Before Agin         |       |             | ging     |         | After Aging |          |             |
|                          |                                                                                                                                                                                              | Standard            | ł     | Mod         | areHea   | lth     | Standard    | I M      | ocareHealth |
|                          | Force at break (N)                                                                                                                                                                           | 9                   |       | 16          |          |         | 9           |          | 15          |
| Physical<br>Property     | Tensile strength (Mpa)                                                                                                                                                                       | 24 (min)            |       | 26          |          |         | 18 (min)    |          | 21          |
|                          | Ultimate elongation (%)                                                                                                                                                                      | 750                 |       | 830         |          |         | 560         |          | 800         |
|                          | Stress at 500%<br>elongation (Mpa)                                                                                                                                                           | 5.5 (max)           |       | 4.7         |          |         | -           |          | -           |
| Sterilization            | Gamma irradiation                                                                                                                                                                            |                     |       |             |          |         |             |          |             |
| Quality<br>Standard      | <ul> <li>Conforms to ASTM F 1671, ASTM D 3577, ASTM D 5712, EN 455, ISO 10282 and AS/NZS 4179.</li> <li>Pinhole 1.5 / 1.0 / 0.65 <i>optional.</i></li> <li>CE, FDA 510K approved.</li> </ul> |                     |       |             |          |         |             |          |             |
| Packaging                | 50 prs / box, 6 boxes / carton                                                                                                                                                               |                     |       |             |          |         |             |          |             |