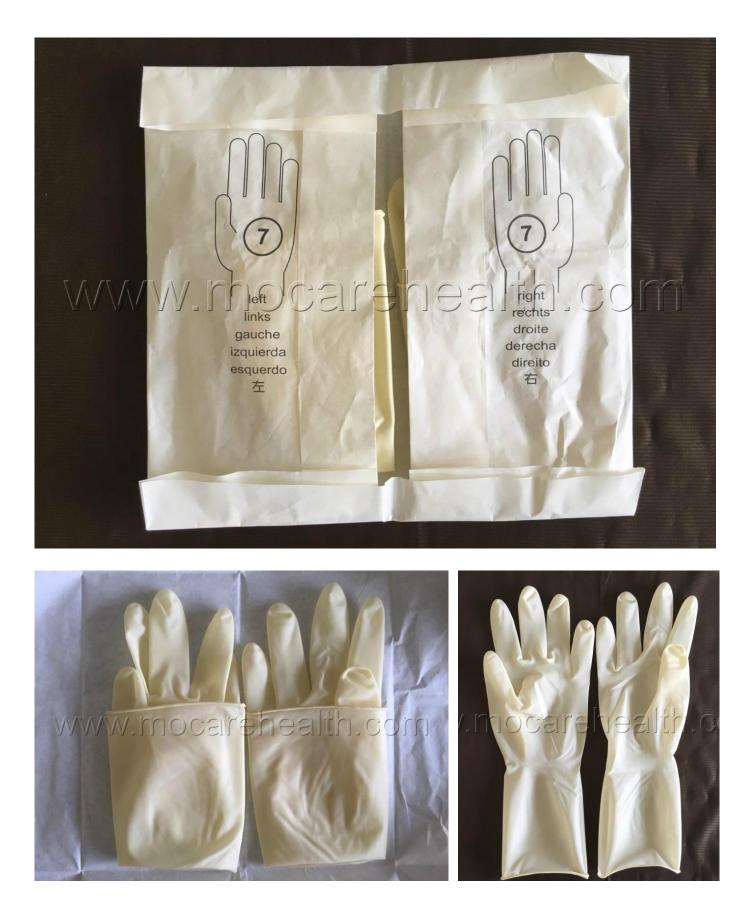

## SurPure<sup>™</sup> Prime

## **Special Features:**

- The 3-layer design; two layers of latex with an extra polymer coating. Features wet donning ability and enhanced durability.
- Better grip performance than the standard model.
- Very low protein content, less than 50µg/dm<sup>2</sup>.
- Made from selected natural latex rubber. Easy to don and comfortable to wear.
- Penetration of Phi-X174 Bacteriophage tested with ASTM F 1671.

## **Product Specification Ref. 1610**