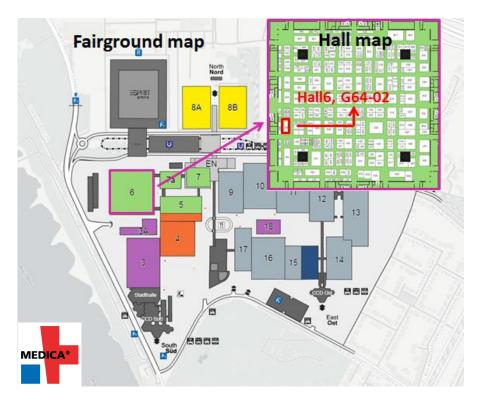

## **INVITATION**

We sincerely invite you and your representatives to visit the **MEDICA 2017-World Forum for Medicine** and would like to attract your attention to the following:

| Booth No.     | : Hall 6, G64-2                               |
|---------------|-----------------------------------------------|
| Venue         | : Dusseldorf Exhibition Centre                |
| Address       | : Stockumer Kirchstr. 61, Düsseldorf, Germany |
| Date          | : November 13-16, 2017                        |
| Exhibit Hours | : Nov. 13-16, 10:00am-6:00pm.                 |