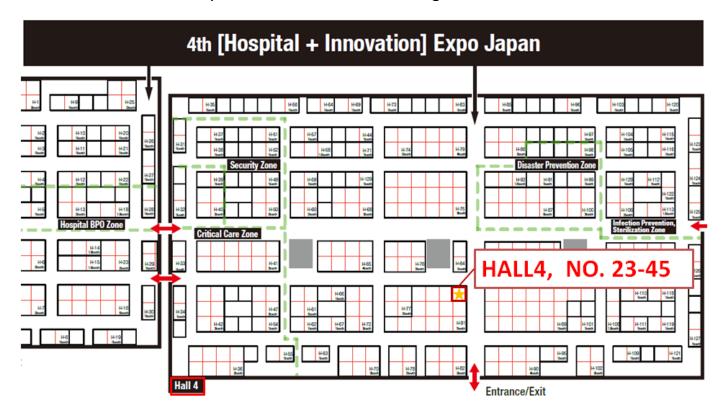

## **INVITATION**

We sincerely invite you and your representatives to visit the **MEDICAL JAPAN 2018** and would like to attract your attention to the following:

Booth No. : Hall4, Booth No.23-45

Venue : INTEX Osaka

Address: 1-5-102, Nanko-Kita, Suminoe-ku, Osaka, 559-0034

Date : Feb. 21 [Wed] - 23 [Fri], 2018

Exhibit Hours : 10:00-18:00 (Last day until 17:00)

It would be a great pleasure to meet you at the exhibition.